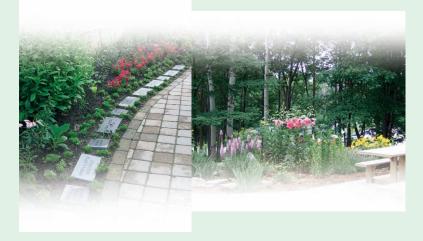

Engraved granite edging stones are available in two sizes of granite stones for engraving with the name of someone you love. Each charcoal coloured stone has limited space, only room for two or three lines of 12 characters. Donors will have the opportunity to approve a proof of their engraved stone.

A garden bench or new tree can be placed around the garden. Each bench has a plaque available for engraving with a loved one's name. You may prefer a plaque near a newly planted White Pine or Maple Tree.