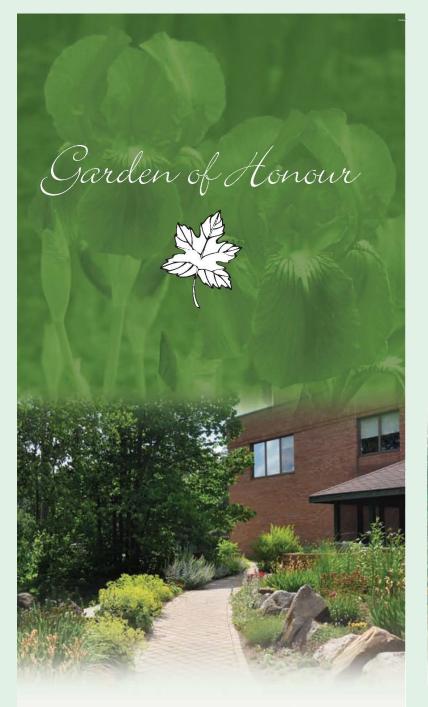

## A unique way to honour and remember a loved one

A fundraising project by

Proceeds from this project will support the equipment and education needs of the Huntsville Hospital Site Enjoy a peaceful respite when visiting the Huntsville Hospital Garden of Honour, you will see small gardens, native trees, fauna, quiet benches and a gentle stream; all of which provide a serene experience. A special feature is the interlocking brick walkway that begins under a trellis and travels around the Hospital to a patio and gazebo.