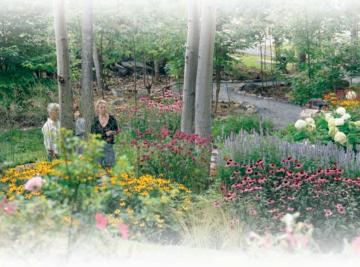

## A unique way to honour and remember a loved one

A fundraising project by

Proceeds from this project will support the equipment and education needs of the Huntsville Hospital Site Enjoy a peaceful respite when visiting the Huntsville Hospital Garden of Honour, you will see small gardens, native trees, fauna, quiet benches and a gentle stream; all of which provide a serene experience. A special feature is the interlocking brick walkway that begins under a trellis and travels around the Hospital to a patio and gazebo.

The garden has five wheelchair accessible entrances including one from the door immediately outside the hospital cafeteria.

The Huntsville Hospital Garden of Honour is a peaceful respite created in the wooded copse directly in front of the Hospital. Thanks to a generous Anonymous Donation; the garden is dedicated to the former Patrons and Staff of Huntsville Planing Mills.